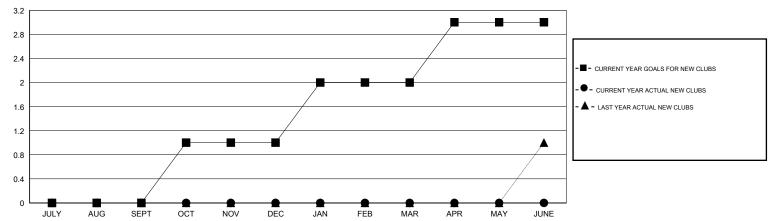

#### GOALS AND ACTUAL NEW CLUBS CUMULATIVE

# LOCATION FLORIDA

| 21 |  |  |  |
|----|--|--|--|
|    |  |  |  |
|    |  |  |  |

| Clubs                 |                  |                     |                            | Members                     |                       |                    |                            |                              |                             |
|-----------------------|------------------|---------------------|----------------------------|-----------------------------|-----------------------|--------------------|----------------------------|------------------------------|-----------------------------|
| RESULTS FOR 2014-2015 |                  |                     |                            |                             | RESULTS FOR 2014-2015 |                    |                            |                              |                             |
| QUARTER               | NEW CLUB<br>GOAL | ACTUAL NEW<br>CLUBS | ACTUAL<br>DROPPED<br>CLUBS | ACTUAL NET<br>GAIN/<br>LOSS | QUARTER               | NEW MEMBER<br>GOAL | ACTUAL TOTAL MEMBERS ADDED | ACTUAL<br>DROPPED<br>MEMBERS | ACTUAL NET<br>GAIN/<br>LOSS |
| JULY/AUG/SEPT         | 0                | 0                   | 1                          | -1                          | JULY/AUG/SEPT         | 20                 | 18                         | 33                           | -15                         |
| OCT/NOV/DEC           | 1                | 0                   | 0                          | 0                           | OCT/NOV/DEC           | 12                 | 0                          | 0                            | 0                           |
| JAN/FEB/MAR           | 1                | 0                   | 0                          | 0                           | JAN/FEB/MAR           | 42                 | 0                          | 0                            | 0                           |
| APR/MAY/JUNE          | 1                | 0                   | 0                          | 0                           | APR/MAY/JUNE          | 12                 | 0                          | 0                            | 0                           |