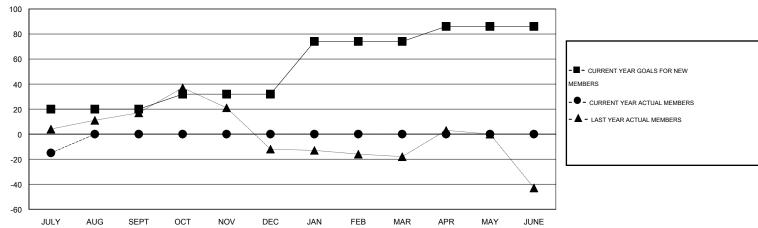

#### GOALS AND ACTUAL MEMBERS CUMULATIVE

| DROPPED CLUBS: 1 |    | 9 CLUBS OF 60 ADDED 1 OR MORE<br>NEW MEMBERS | GENDER DISTRIBUTION  MALE 801 (54.31%) |              |     |
|------------------|----|----------------------------------------------|----------------------------------------|--------------|-----|
| DROPPED MEMBERS  |    |                                              | FEMALE                                 | 674 (45.69%) |     |
| DECEASED         | 4  | CLICK HERE FOR HEALTH                        | FAMILY UNIT MEMBERS                    |              | 339 |
| CLUB CANCELLED   | 8  | ASSESSMENT DATA                              | HEAD OF HOUSEHOLD                      |              | 157 |
| OTHER            | 21 |                                              |                                        |              |     |
| TOTAL            | 33 |                                              | NON-HEAD OF HOUSEHOL                   | D            | 182 |

# LOCATION FLORIDA

| 21 |  |  |  |
|----|--|--|--|
|    |  |  |  |
|    |  |  |  |

| Clubs                 |                  |                     |                            | Members                     |                       |                    |                            |                              |                             |
|-----------------------|------------------|---------------------|----------------------------|-----------------------------|-----------------------|--------------------|----------------------------|------------------------------|-----------------------------|
| RESULTS FOR 2014-2015 |                  |                     |                            |                             | RESULTS FOR 2014-2015 |                    |                            |                              |                             |
| QUARTER               | NEW CLUB<br>GOAL | ACTUAL NEW<br>CLUBS | ACTUAL<br>DROPPED<br>CLUBS | ACTUAL NET<br>GAIN/<br>LOSS | QUARTER               | NEW MEMBER<br>GOAL | ACTUAL TOTAL MEMBERS ADDED | ACTUAL<br>DROPPED<br>MEMBERS | ACTUAL NET<br>GAIN/<br>LOSS |
| JULY/AUG/SEPT         | 0                | 0                   | 1                          | -1                          | JULY/AUG/SEPT         | 20                 | 18                         | 33                           | -15                         |
| OCT/NOV/DEC           | 1                | 0                   | 0                          | 0                           | OCT/NOV/DEC           | 12                 | 0                          | 0                            | 0                           |
| JAN/FEB/MAR           | 1                | 0                   | 0                          | 0                           | JAN/FEB/MAR           | 42                 | 0                          | 0                            | 0                           |
| APR/MAY/JUNE          | 1                | 0                   | 0                          | 0                           | APR/MAY/JUNE          | 12                 | 0                          | 0                            | 0                           |